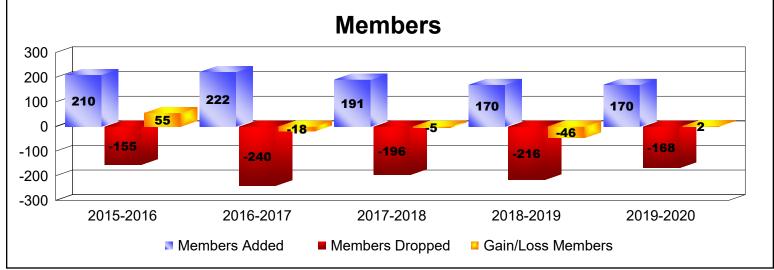

District 2 A3

As of June 2020 Cumulative

| Year      | New<br>Clubs | Dropped<br>Clubs | Gain/<br>Loss<br>Clubs | New<br>Members | Charter<br>Members | Reinstate<br>Members | Transfer<br>Members | Total<br>Member<br>Added | Total<br>Members<br>Dropped | Gain/<br>Loss<br>Members |
|-----------|--------------|------------------|------------------------|----------------|--------------------|----------------------|---------------------|--------------------------|-----------------------------|--------------------------|
| 2015-2016 | 2            | -1               | 1                      | 132            | 62                 | 12                   | 4                   | 210                      | -155                        | 55                       |
| 2016-2017 | 2            | -4               | -2                     | 146            | 58                 | 7                    | 11                  | 222                      | -240                        | -18                      |
| 2017-2018 | 1            | 0                | 1                      | 144            | 32                 | 8                    | 7                   | 191                      | -196                        | -5                       |
| 2018-2019 | 1            | 0                | 1                      | 106            | 46                 | 8                    | 10                  | 170                      | -216                        | -46                      |
| 2019-2020 | 1            | 0                | 1                      | 118            | 31                 | 5                    | 16                  | 170                      | -168                        | 2                        |
| Average   | 1            | -1               | 0                      | 129            | 46                 | 8                    | 10                  | 193                      | -195                        | -2                       |