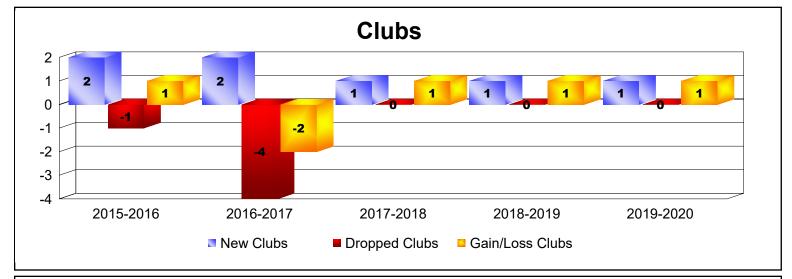

District 2 A3

As of June 2020 Cumulative

| Year      | New<br>Clubs | Dropped<br>Clubs | Gain/<br>Loss<br>Clubs | New<br>Members | Charter<br>Members | Reinstate<br>Members | Transfer<br>Members | Total<br>Member<br>Added | Total<br>Members<br>Dropped | Gain/<br>Loss<br>Members |
|-----------|--------------|------------------|------------------------|----------------|--------------------|----------------------|---------------------|--------------------------|-----------------------------|--------------------------|
| 2015-2016 | 2            | -1               | 1                      | 132            | 62                 | 12                   | 4                   | 210                      | -155                        | 55                       |
| 2016-2017 | 2            | -4               | -2                     | 146            | 58                 | 7                    | 11                  | 222                      | -240                        | -18                      |
| 2017-2018 | 1            | 0                | 1                      | 144            | 32                 | 8                    | 7                   | 191                      | -196                        | -5                       |
| 2018-2019 | 1            | 0                | 1                      | 106            | 46                 | 8                    | 10                  | 170                      | -216                        | -46                      |
| 2019-2020 | 1            | 0                | 1                      | 118            | 31                 | 5                    | 16                  | 170                      | -168                        | 2                        |
| Average   | 1            | -1               | 0                      | 129            | 46                 | 8                    | 10                  | 193                      | -195                        | -2                       |